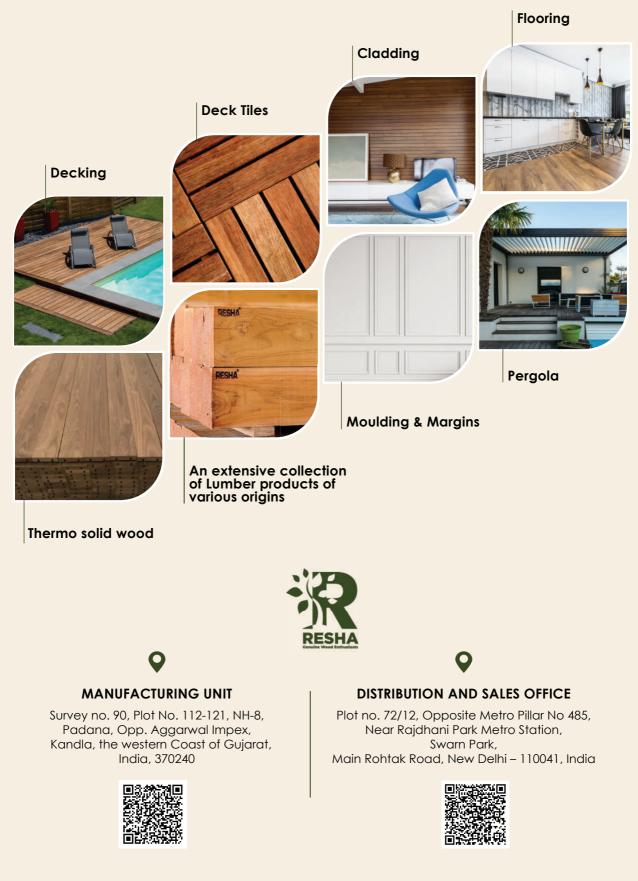

cement Options



#### IPE is incredible in



| Common Sizes          |                |                    |
|-----------------------|----------------|--------------------|
| Specifications        | Finish         | Ideal Application  |
| 3'-6'x 90 mm x 19 mm  | KD / E4E Plank | Cladding / Decking |
| 3'-6'x 140 mm x 19 mm | KD / E4E Plank | Cladding / Decking |
| 1'x 1' x 33/18mm      | Deck Tile      | Garden Tiles       |

Extended warranty options available

## The Resha Advantage

- Wood experts and technicians involved at every stage.
- Provide an expert in house team for DIC (Design Installation Coating) package.
- Resha is run by a team of dedicated professionals who bring a combined experience of more than 2 decades in the wood industry.

# The Resha Edge



## The Resha Range



() www.reshawood.com

(+91) 6352 764 483